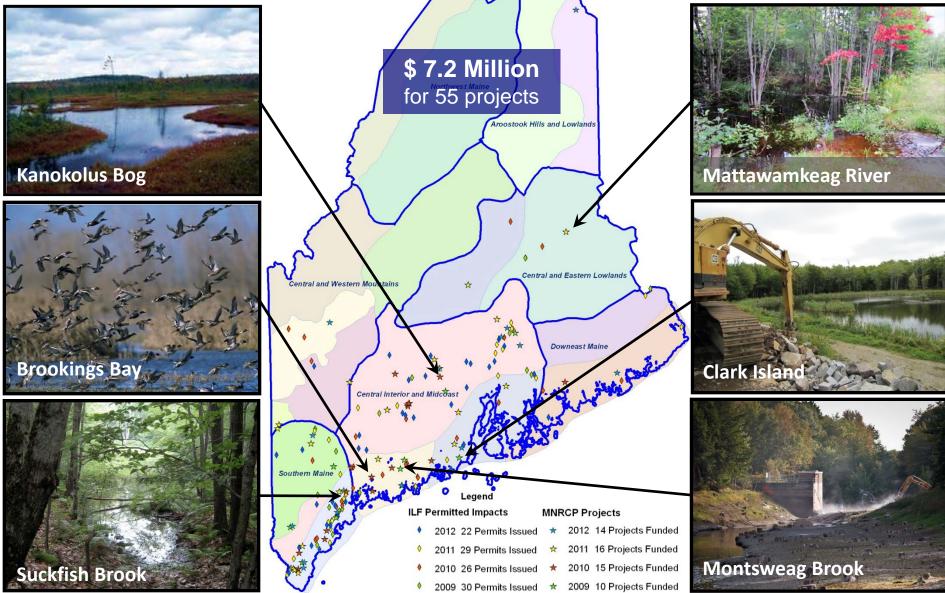

# Proposal review

| Biophysical Region: Central Interior & Midcoast  Priority Resources: Coastal Estuarine subtidal, Marine subtidal, Freshwater wetland Emergent (PEM), Scrub-Shrub (PSS), Vernal pool, Vernal Pool critical terrestrial habitat Goals Met: Coastal Estuarine intertidal, Marine intertidal, Forested (PFO), River/Stream |                               |         |           |      | Potential to Meet MNRCP Goals $(3$ | Landscape Context (20 pts) | Project Readiness / Feasibility (20 | Project Sponsor Capacity (15 pts) | Cost Effectiveness (10 pts) | er Benefits (5 pts) | TOTAL SCORE (100 points) | ANK in BIOPHYSICAL REGION | Suz | ggested  |
|------------------------------------------------------------------------------------------------------------------------------------------------------------------------------------------------------------------------------------------------------------------------------------------------------------------------|-------------------------------|---------|-----------|------|------------------------------------|----------------------------|-------------------------------------|-----------------------------------|-----------------------------|---------------------|--------------------------|---------------------------|-----|----------|
| Project Name                                                                                                                                                                                                                                                                                                           | Project Sponsor               | Request |           | Туре | Pot                                | Lan                        | Pro                                 | Pro                               | လေ                          | Other               | T0.                      | RAI                       | 7   | unding   |
| Caribou Bog - Dorion                                                                                                                                                                                                                                                                                                   | Orono Land Trust              | \$      | 223,300   | P,R  | 26                                 | 17                         | 16                                  | 14                                | 7                           | 3                   | 82                       | 1                         | \$  | 223,300  |
| Weskeag Wetlands Project                                                                                                                                                                                                                                                                                               | Georges River Land Trust      | \$      | 350,000   | P,R  | 23                                 | 18                         | 15                                  | 13                                | 8                           | 3                   | 80                       | 2                         | \$  | 350,000  |
| Moulton's Mill Part 2                                                                                                                                                                                                                                                                                                  | Sebasticook Reg. Land Trust   | \$      | 199,000   | P,E  | 24                                 | 17                         | 14                                  | 13                                | 6                           | 4                   | 78                       | 3                         | \$  | 199,000  |
| Penjajawoc Marsh-Severnce                                                                                                                                                                                                                                                                                              | Bangor Land Trust             | \$      | 282,000   | Р    | 22                                 | 18                         | 14                                  | 13                                | 6                           | 3                   | 77                       | 4                         | \$  | 282,000  |
| Davis/Holbrook Fishway                                                                                                                                                                                                                                                                                                 | Atlantic Salmon Federation    | \$      | 50,000    | R    | 19                                 | 14                         | 15                                  | 14                                | 8                           | 3                   | 73.1                     | 5                         | \$  | 50,000   |
| Morse Pond II Wetlands                                                                                                                                                                                                                                                                                                 | Kennebec Estuary Land Trust   | \$      | 195,300   | Р    | 21                                 | 16                         | 14                                  | 13                                | 5                           | 3                   | 72.9                     | 6                         | \$  | 195,300  |
| White Island (Stevens)                                                                                                                                                                                                                                                                                                 | Harpswell Heritage Land Trust | \$      | 295,000   | Р    | 19                                 | 10                         | 14                                  | 13                                | 4                           | 2                   | 62                       | 7                         | \$  | -        |
| Great Moose Lake Acq.                                                                                                                                                                                                                                                                                                  | Sebasticook Reg. Land Trust   | \$      | 36,000    | Р    | 16                                 | 10                         | 14                                  | 14                                | 5                           | 2                   | 61                       | 8                         | \$  | -        |
| Broad Cove West - Geele                                                                                                                                                                                                                                                                                                | Medomak Valley Land Trust     | \$      | 171,000   | Р    | 16                                 | 10                         | 13                                  | 11                                | 5                           | 2                   | 57                       | 9                         | \$  | -        |
| Broad Cove East - Jones                                                                                                                                                                                                                                                                                                | Medomak Valley Land Trust     | \$      | 56,500    | Р    | 16                                 | 9                          | 12                                  | 11                                | 5                           | 2                   | 54                       | 10                        | \$  | -        |
| Total Requested:                                                                                                                                                                                                                                                                                                       |                               |         | 1,858,100 |      |                                    |                            |                                     |                                   |                             | Total               | Sugge                    | ested:                    |     | ,299,600 |

**Goals** (30 pts)

(20 pts)

R, E and/or C)

Funds Available: \$ 1,591,668

Difference: (266, 432) Funds Available:

\$ 1,591,668 Difference: \$ 292,068