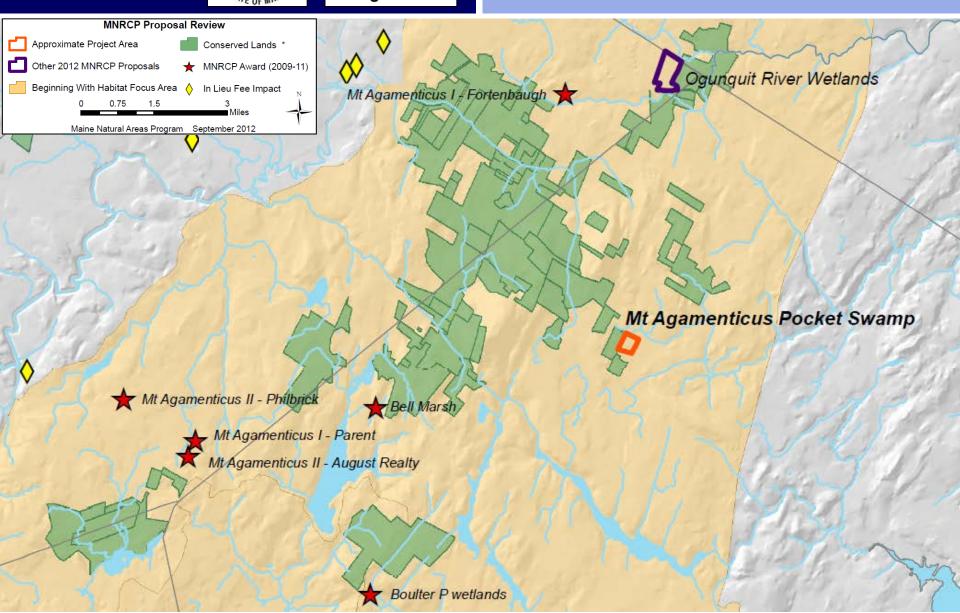

# Proposal review

| Biophysical Region: Central Interior & Midcoast  Priority Resources: Coastal Estuarine subtidal, Marine subtidal, Freshwater wetland Emergent (PEM), Scrub-Shrub (PSS), Vernal pool, Vernal Pool critical terrestrial habitat Goals Met: Coastal Estuarine intertidal, Marine intertidal, Forested (PFO), River/Stream |                               |         |           |      | Potential to Meet MNRCP Goals $(3$ | Landscape Context (20 pts) | Project Readiness / Feasibility (20 | Project Sponsor Capacity (15 pts) | Cost Effectiveness (10 pts) | er Benefits (5 pts) | TOTAL SCORE (100 points) | ANK in BIOPHYSICAL REGION | Suz | ggested  |
|------------------------------------------------------------------------------------------------------------------------------------------------------------------------------------------------------------------------------------------------------------------------------------------------------------------------|-------------------------------|---------|-----------|------|------------------------------------|----------------------------|-------------------------------------|-----------------------------------|-----------------------------|---------------------|--------------------------|---------------------------|-----|----------|
| Project Name                                                                                                                                                                                                                                                                                                           | Project Sponsor               | Request |           | Туре | Pot                                | Lan                        | Pro                                 | Pro                               | လေ                          | Other               | T0.                      | RAI                       | 7   | unding   |
| Caribou Bog - Dorion                                                                                                                                                                                                                                                                                                   | Orono Land Trust              | \$      | 223,300   | P,R  | 26                                 | 17                         | 16                                  | 14                                | 7                           | 3                   | 82                       | 1                         | \$  | 223,300  |
| Weskeag Wetlands Project                                                                                                                                                                                                                                                                                               | Georges River Land Trust      | \$      | 350,000   | P,R  | 23                                 | 18                         | 15                                  | 13                                | 8                           | 3                   | 80                       | 2                         | \$  | 350,000  |
| Moulton's Mill Part 2                                                                                                                                                                                                                                                                                                  | Sebasticook Reg. Land Trust   | \$      | 199,000   | P,E  | 24                                 | 17                         | 14                                  | 13                                | 6                           | 4                   | 78                       | 3                         | \$  | 199,000  |
| Penjajawoc Marsh-Severnce                                                                                                                                                                                                                                                                                              | Bangor Land Trust             | \$      | 282,000   | Р    | 22                                 | 18                         | 14                                  | 13                                | 6                           | 3                   | 77                       | 4                         | \$  | 282,000  |
| Davis/Holbrook Fishway                                                                                                                                                                                                                                                                                                 | Atlantic Salmon Federation    | \$      | 50,000    | R    | 19                                 | 14                         | 15                                  | 14                                | 8                           | 3                   | 73.1                     | 5                         | \$  | 50,000   |
| Morse Pond II Wetlands                                                                                                                                                                                                                                                                                                 | Kennebec Estuary Land Trust   | \$      | 195,300   | Р    | 21                                 | 16                         | 14                                  | 13                                | 5                           | 3                   | 72.9                     | 6                         | \$  | 195,300  |
| White Island (Stevens)                                                                                                                                                                                                                                                                                                 | Harpswell Heritage Land Trust | \$      | 295,000   | Р    | 19                                 | 10                         | 14                                  | 13                                | 4                           | 2                   | 62                       | 7                         | \$  | -        |
| Great Moose Lake Acq.                                                                                                                                                                                                                                                                                                  | Sebasticook Reg. Land Trust   | \$      | 36,000    | Р    | 16                                 | 10                         | 14                                  | 14                                | 5                           | 2                   | 61                       | 8                         | \$  | -        |
| Broad Cove West - Geele                                                                                                                                                                                                                                                                                                | Medomak Valley Land Trust     | \$      | 171,000   | Р    | 16                                 | 10                         | 13                                  | 11                                | 5                           | 2                   | 57                       | 9                         | \$  | -        |
| Broad Cove East - Jones                                                                                                                                                                                                                                                                                                | Medomak Valley Land Trust     | \$      | 56,500    | Р    | 16                                 | 9                          | 12                                  | 11                                | 5                           | 2                   | 54                       | 10                        | \$  | -        |
| Total Requested:                                                                                                                                                                                                                                                                                                       |                               |         | 1,858,100 |      |                                    |                            |                                     |                                   |                             | Total               | Sugge                    | ested:                    |     | ,299,600 |

**Goals** (30 pts)

(20 pts)

R, E and/or C)

Funds Available: \$ 1,591,668

Difference: (266, 432) Funds Available:

\$ 1,591,668 Difference: \$ 292,068