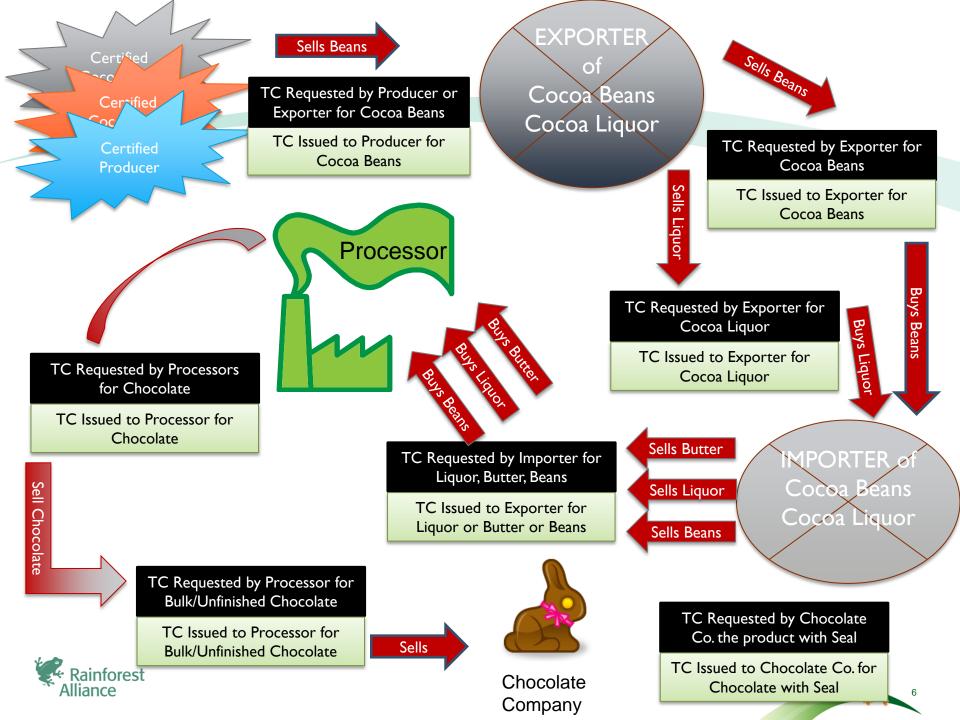

bership management and tracking of certified products
- . Exclusive industry reports that demonstrate demand for sustainable products
- . Brand and product listings in the consumer-friendly Shop Certified Guide

Contact us for more information.

Search for sustainable forestry and tourism products & services Please sign in if you are registered.

Register

Here!



Forgot your password?





#### TRACEABILITY PROCESS

Certified Farms/Participating Operators



**Companies Register in Marketplace** 



Use of Seal Approved

Buyers use product from RAC farms and request to use the seal. The Use of Seal Approval team verify where their product comes from via Marketplace Traceability



Create a Transaction Certificate for Product that they are Buying indicating who they are Selling to









#### COC MAPPING



# Rainforest Alliance

The Rainforest Alliance works to conserve biodiversity and ensure sustainable livelihoods by transforming land-use practices, business practices and consumer behavior.