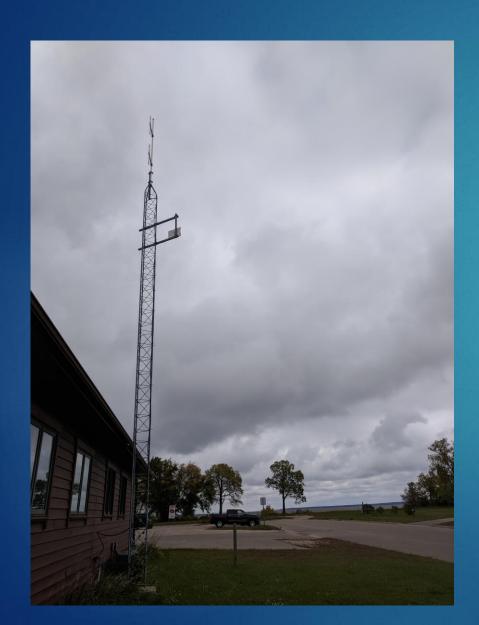

Lake

**JOSHUA JONES** 

**RED LAKE DNR** 

**HYDROLOGIST** 



# Phenology







### Mud River Restoration

#### StreamStats Report

Region ID: MN

Workspace ID: MN20161024130002510000

Clicked Point (Latitu... 47.87551,-94.89988

Time: 2016-10-24 14:00:26 -0500



| Parameter |                                                                                                                                                       |       |                 |
|-----------|-------------------------------------------------------------------------------------------------------------------------------------------------------|-------|-----------------|
| Code      | Parameter Description                                                                                                                                 | Value | Unit            |
| DRNAREA   | Area that drains to