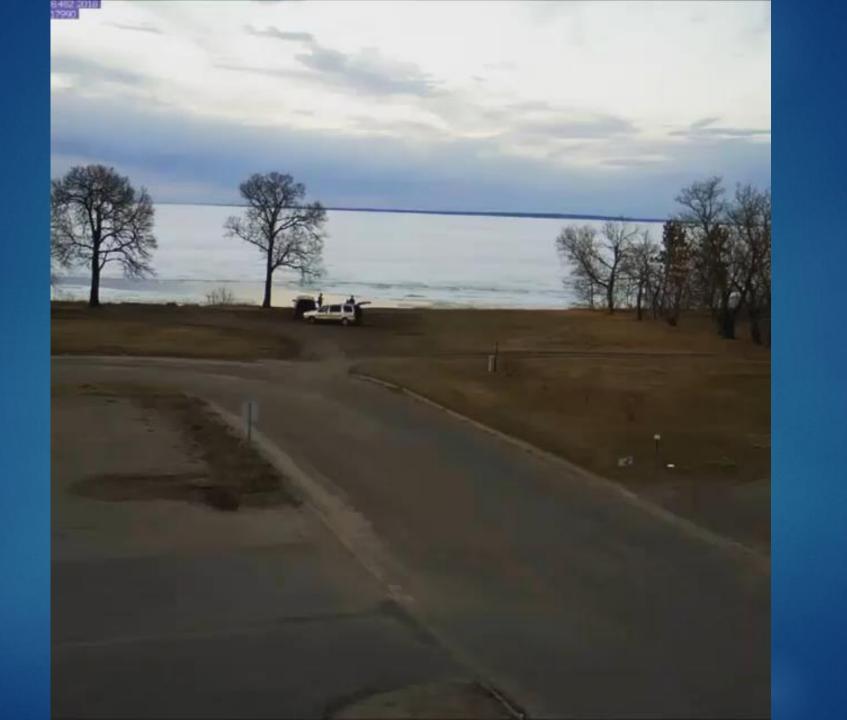

Lake

**JOSHUA JONES** 

**RED LAKE DNR** 

**HYDROLOGIST** 



# Phenology







### Mud River Restoration

#### StreamStats Report

Region ID: MN

Workspace ID: MN20161024130002510000

Clicked Point (Latitu... 47.87551,-94.89988

Time: 2016-10-24 14:00:26 -0500



| Parameter |                                                                                                                                                       |       |                 |
|-----------|-------------------------------------------------------------------------------------------------------------------------------------------------------|-------|-----------------|
| Code      | Parameter Description                                                                                                                                 | Value | Unit            |
| DRNAREA   | Area that drains to a p