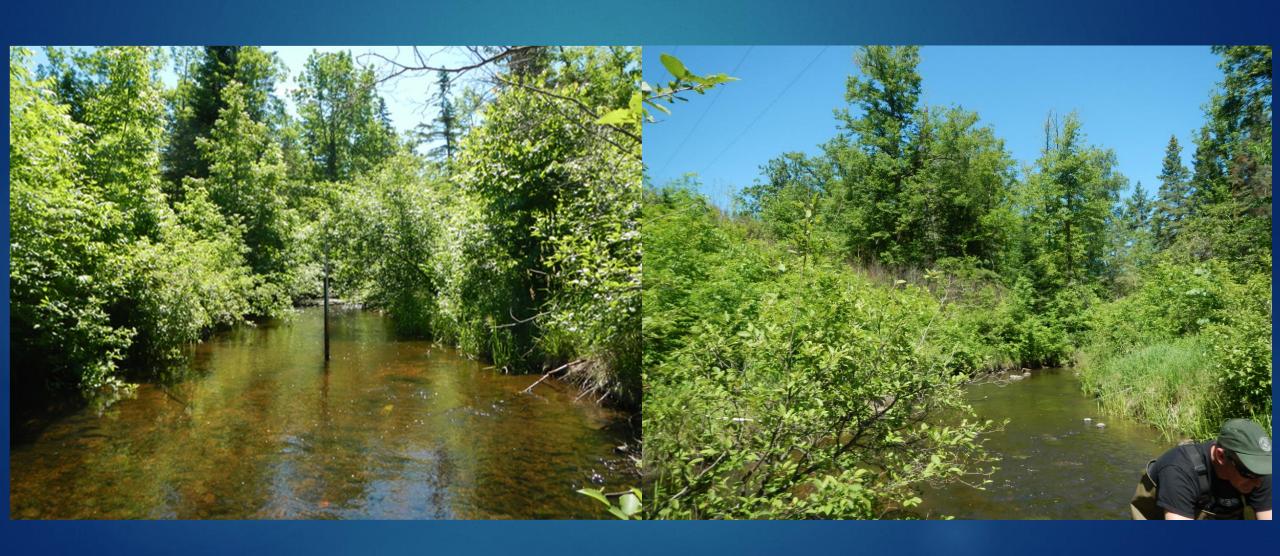

f Lakes and Ponds                                                                                                                         | 10.2  | percent         |
| SOILA     | Percentage of area of Hydrologic Soil Type A                                                                                                          | 3.9   | percent         |
| GENRO     | Generalized mean annual runoff in Minnesota 1951-85                                                                                                   | 4.72  | inches          |
| LOGDA     | Logarithm base 10 of drainage area                                                                                                                    | 1.71  | Log base        |

### Mud River Restoration





## Mud River Restoration



#### Drone