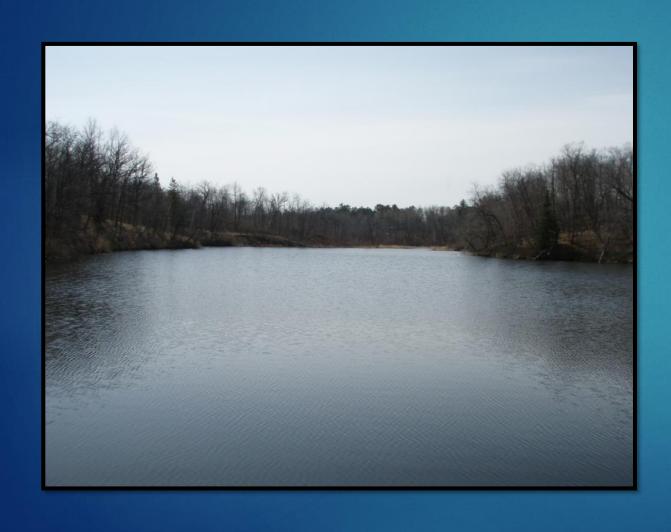

|
| LAKEAREA  | Percentage of Lakes and Ponds                                                                                                                         | 10.2  | percent         |
| SOILA     | Percentage of area of Hydrologic Soil Type A                                                                                                          | 3.9   | percent         |
| GENRO     | Generalized mean annual runoff in Minnesota 1951-85                                                                                                   | 4.72  | inches          |
| LOGDA     | Logarithm base 10 of drainage area                                                                                                                    | 1.71  | Log base        |

### Mud River Restoration





## Mud River Restoration



#### Drone