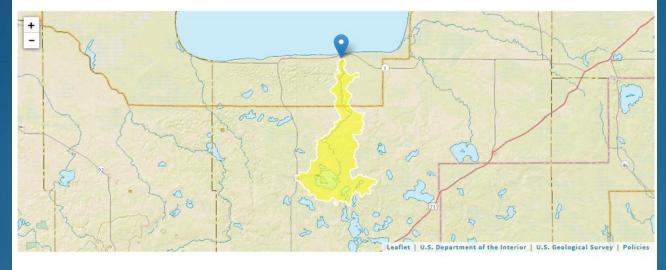

#### StreamStats Report

Region ID: MN

Workspace ID: MN20161024130002510000

Clicked Point (Latitu... 47.87551,-94.89988

Time: 2016-10-24 14:00:26 -0500

| Parameter |                                                                                                                                                       |       |                 |
|-----------|-------------------------------------------------------------------------------------------------------------------------------------------------------|-------|-----------------|
| Code      | Parameter Description                                                                                                                                 | Value | Unit            |
| DRNAREA   | Area that drains to a point on a stream                                                                                                               | 51.54 | square<br>miles |
| CSL10_85  | Change in elevation divided by length between points 10 and 85 percent of distance along main channel to basin divide - main channel method not known | 5.91  | feet per mi     |
| LAKEAREA  | Percentage of Lakes and Ponds                                                                                                                         | 10.2  | percent         |
| SOILA     | Percentage of area of Hydrologic Soil Type A                                                                                                          | 3.9   | percent         |
| GENRO     | Generalized mean annual runoff in Minnesota 1951-85                                                                                                   | 4.72  | inches          |
| LOGDA     | Logarithm base 10 of drainage area                                                                                                                    | 1.71  | Log base        |