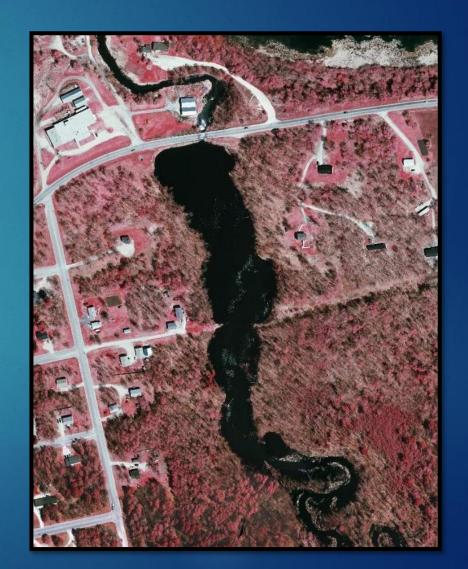

|
| LAKEAREA  | Percentage of Lakes and Ponds                                                                                                                         | 10.2  | percent         |
| SOILA     | Percentage of area of Hydrologic Soil Type A                                                                                                          | 3.9   | percent         |
| GENRO     | Generalized mean annual runoff in Minnesota 1951-85                                                                                                   | 4.72  | inches          |
| LOGDA     | Logarithm base 10 of drainage area                                                                                                                    | 1.71  | Log base        |

### Mud River Restoration





## Mud River Restoration



#### Drone