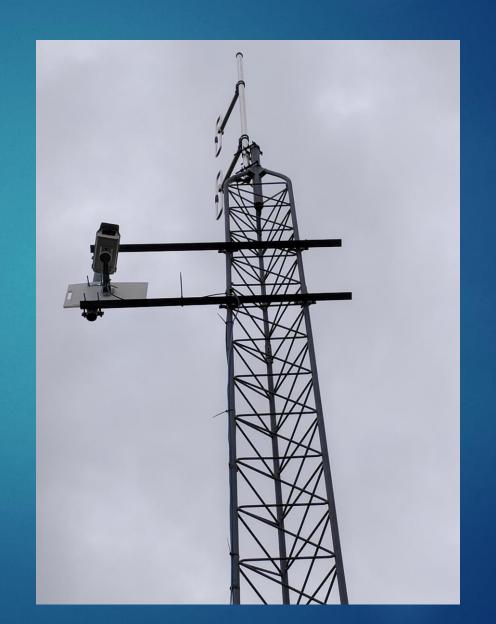

Lake

**JOSHUA JONES** 

**RED LAKE DNR** 

**HYDROLOGIST** 



# Phenology







### Mud River Restoration

#### StreamStats Report

Region ID: MN

Workspace ID: MN20161024130002510000

Clicked Point (Latitu... 47.87551,-94.89988

Time: 2016-10-24 14:00:26 -0500



| Parameter |                                                                                                                                                       |       |                 |
|-----------|-------------------------------------------------------------------------------------------------------------------------------------------------------|-------|-----------------|
| Code      | Parameter Description                                                                                                                                 | Value | Unit            |
| DRNAREA   | Area that drains to a