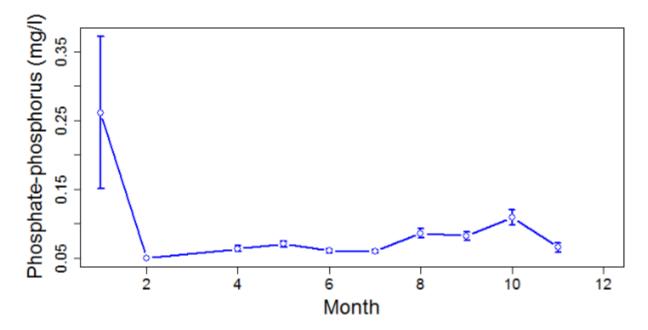

Lake elevation

Water chemistry

Trophic state

NLA comparison

Water quality map

Water chemistry

Lake elevation

This tool estimates lake-wide values for selected parameters, fractions, depths, and time periods via inverse path distance weighted interpolation. Please be patient - this type of interpolation accounts for land-barriers between sites, but is data intensive and therefore slow. Select desired parameters, then click 'Interpolate' to generate the map. Numbers plotted on the map show available sample sizes at each site used for interpolation. Year range: 1978 2014 2016 Month range: Parameter: Total dissolved solids Fraction: Dissolved Sample depth: Surface Interpolate For help with this tool, or to report a bug, please contact Jake Vander Laan, UDWQ, jvander@utah.gov, (801) 536-4350.