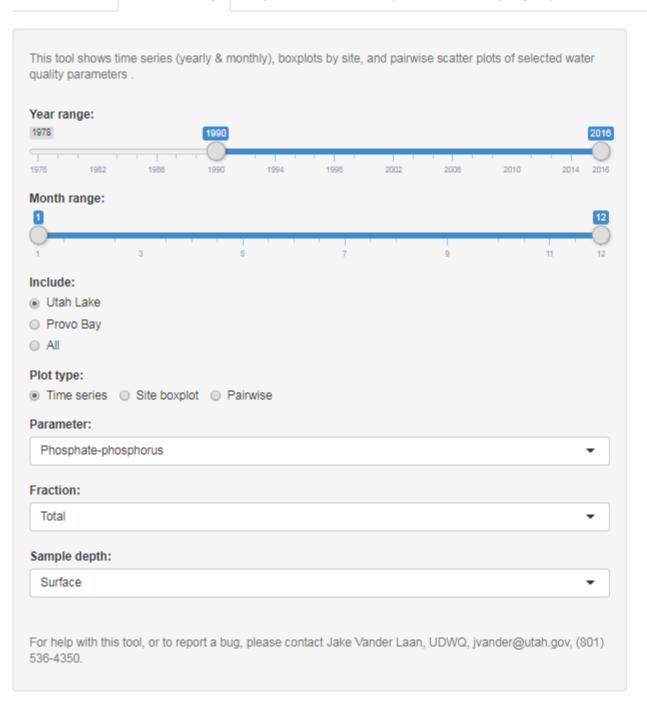

Lake elevation

Water chemistry

Trophic state

NLA comparison

Water quality map

Water chemistry

Lake elevation

This tool estimates lake-wide values for selected parameters, fractions, depths, and time periods via inverse path distance weighted interpolation. Please be patient - this type of interpolation accounts for land-barriers between sites, but is data intensive and therefore slow. Select desired parameters, then click 'Interpolate' to generate the map. Numbers plotted on the map show available sample sizes at each site used for interpolation. Year range: 1978 2014 2016 Month range: Parameter: Total dissolved solids Fraction: Dissolved Sample depth: Surface Interpolate For help with this tool, or to report a bug, please contact Jake Vander Laan, UDWQ, jvander@utah.gov, (801) 536-4350.