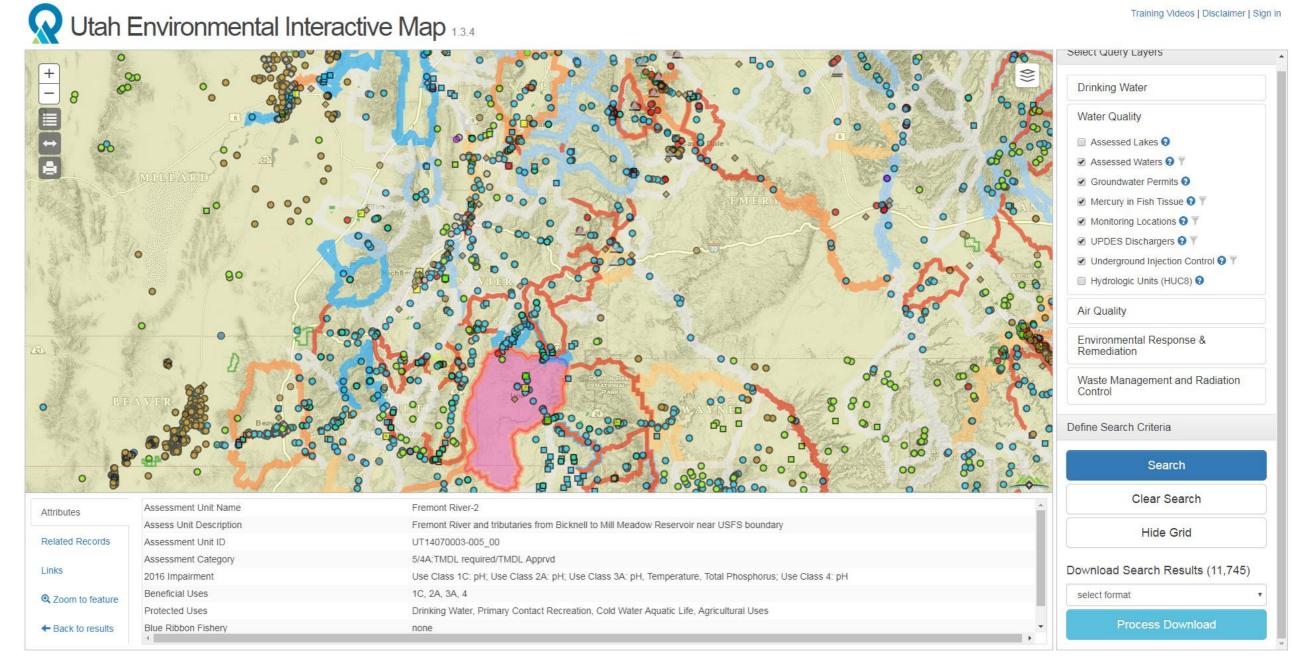

# Interactive data visualization and engagement tools for Utah waterbodies

Jake Vander Laan Utah DWQ

#### Motivations

#### Internal:

- 1. Rapid & repeatable analysis
- 2. Identify data gaps
- 3. Planning, prioritization, idea generation

#### **External:**

- 1. Engagement & transparency
- 2. Shared understanding of WQ issues
- 3. Collaboration platform
- 4. Developing credibility & trust



### Target audience

#### Potential user types

- 1. Non-technical
- 2. Moderately technical
- 3. Highly technical

- Internal & external users
- Waterbody/issue focused





### Existing engagement tools

#### Existing engagement tools

Beneficial Uses and Water Quality Assessment Map 1.3.0



http://mapserv.utah.gov/surfacewaterquality/



#### Existing engagement tools



https://enviro.deq.utah.gov/





## Newly developed tools

#### **Demos**

https://jakevl2.shinyapps.io/UtahLakeDataExplorer/

https://jakevl2.shinyapps.io/GSL\_data\_explorer/

https://jakevl2.shinyapps.io/SiteReviewAnalysisExample/



#### **Application Development**

- R statistical program (<u>r-project.org</u>)
- Shiny package from R-Studio (shiny.rstudio.com)
- Wraps R-code into web apps
- User inputs define R objects
- Reactive plots & analyses
- Distributable via weblink, application package, or embedded in websites or documents





Lake elevation

Water chemistry

Trophic state

NLA comparison

Water quality map











Water chemistry

Lake elevation

This tool estimates lake-wide values for selected parameters, fractions, depths, and time periods via inverse path distance