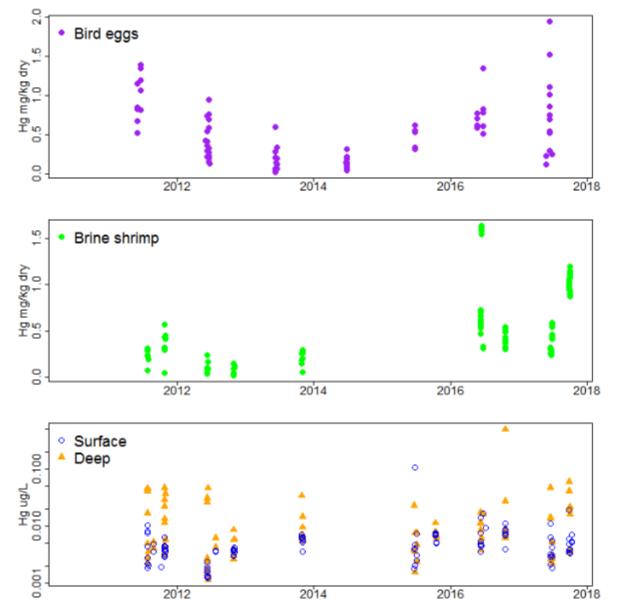

Lake elevation

Water chemistry

Trophic state

NLA comparison

Water quality map

Water chemistry

Lake elevation

This tool estimates lake-wide values for selected parameters, fractions, depths, and time periods via inverse path distance weighted interpolation. Please be patient - this type of interpolation accounts for land-barriers between sites, but is data intensive and therefore slow. Select desired parameters, then click 'Interpolate' to generate the map. Numbers plotted on the map show available sample sizes at each site used for interpolation. Year range: 1978 2014 2016 Month range: Parameter: Total dissolved solids Fraction: Dissolved Sample depth: Surface Interpolate For help with this tool, or to report a bug, please contact Jake Vander Laan, UDWQ, jvander@utah.gov, (801) 536-4350.

Trophic state

NLA comparison

Water quality map

#### Dissolved Surface Total dissolved solids (mg/l)

Lake elevation Water chemistry Trophic state NLA comparison Water quality map

Lake Levels

Water Quality Data

Metals Data

Water Quality Map

Lake Levels

Water Quality Data