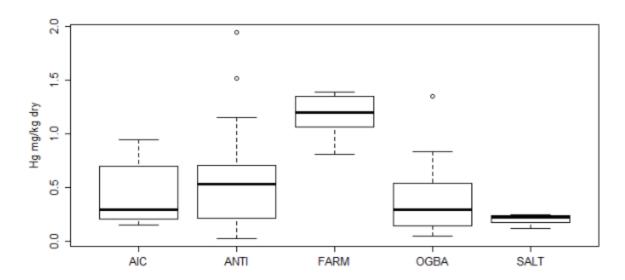

Metals Data

Water Quality Map

|        | AIC   | ANTI  | FARM | OGBA  | SALT | Total |
|--------|-------|-------|------|-------|------|-------|
| Min    | 0.16  | 0.03  | 0.81 | 0.05  | 0.12 | 0.03  |
| Median | 0.30  | 0.53  | 1.20 | 0.30  | 0.23 | 0.41  |
| Mean   | 0.44  | 0.54  | 1.16 | 0.39  | 0.20 | 0.51  |
| Max    | 0.95  | 1.94  | 1.39 | 1.35  | 0.25 | 1.94  |
| Count  | 10.00 | 41.00 | 5.00 | 22.00 | 3.00 | 81.00 |