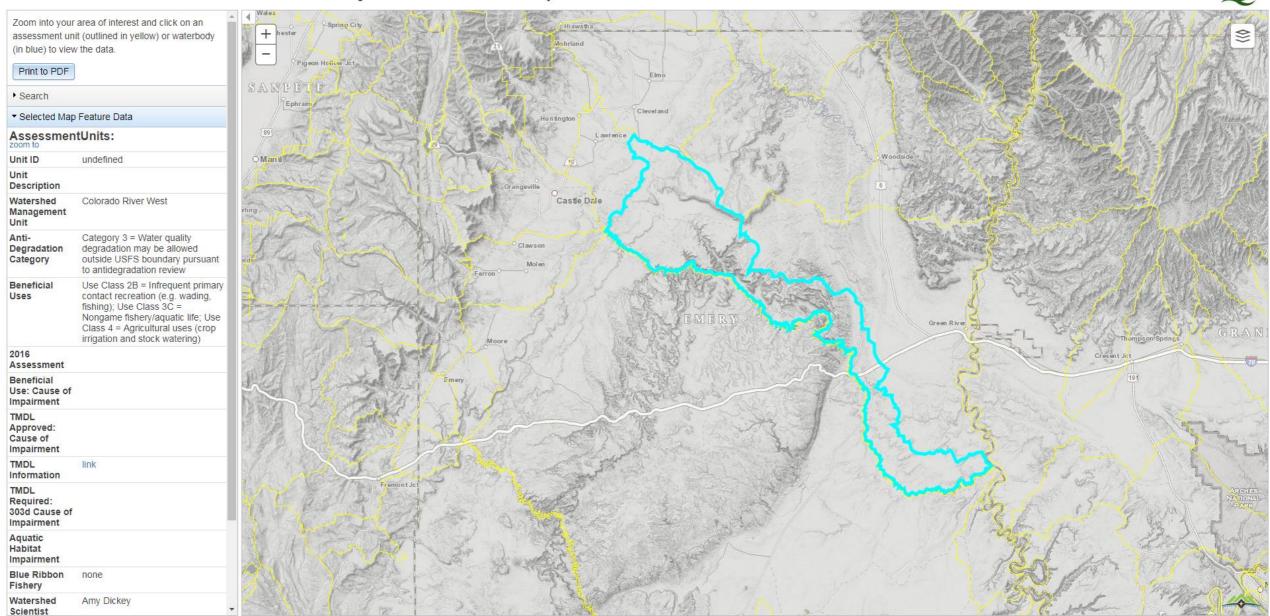

#### Existing engagement tools

Beneficial Uses and Water Quality Assessment Map 1.3.0

http://mapserv.utah.gov/surfacewaterquality/