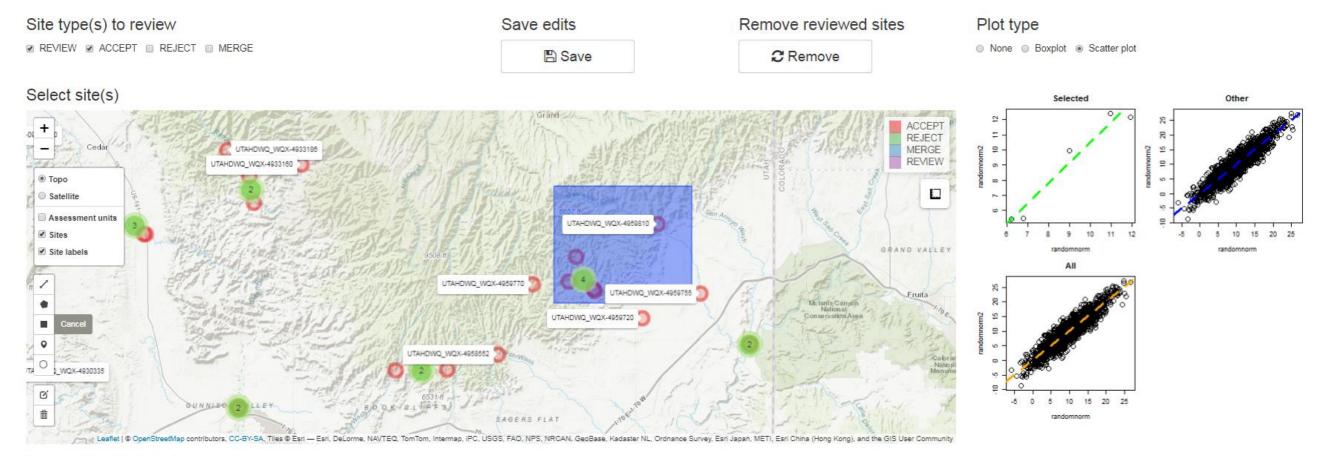

#### Review & edit attributes

|     | OrganizationIdentifier | OrganizationFormalName                   | ProviderName | MonitoringLocationIdentifier | MonitoringLocationName                            | MonitoringLocationTypeName | MonitoringLocationDescriptionText                                                                                                                                                                                                                                                                                                                                                                                                                                                                                                                                                                                                                                                                                                                                                                                                                                                                                                                                                                                                                                                                                                                                                                                                                                                                                                                                                                                                                                                                                                                                                                                                                                                                                                                                                                                                                                                                                                                                                                                                                                                                                              | IR_FLAG  | IR_REASON | IR_MLID             |
|-----|------------------------|------------------------------------------|--------------|------------------------------|---------------------------------------------------|----------------------------|--------------------------------------------------------------------------------------------------------------------------------------------------------------------------------------------------------------------------------------------------------------------------------------------------------------------------------------------------------------------------------------------------------------------------------------------------------------------------------------------------------------------------------------------------------------------------------------------------------------------------------------------------------------------------------------------------------------------------------------------------------------------------------------------------------------------------------------------------------------------------------------------------------------------------------------------------------------------------------------------------------------------------------------------------------------------------------------------------------------------------------------------------------------------------------------------------------------------------------------------------------------------------------------------------------------------------------------------------------------------------------------------------------------------------------------------------------------------------------------------------------------------------------------------------------------------------------------------------------------------------------------------------------------------------------------------------------------------------------------------------------------------------------------------------------------------------------------------------------------------------------------------------------------------------------------------------------------------------------------------------------------------------------------------------------------------------------------------------------------------------------|----------|-----------|---------------------|
| 574 | UTAHDWQ_WQX =          | Utah Department Of Environmental Quality | STORET       | UTAHDWQ_WQX-4959690          | Diamond Creek 0.8 MI ab Ranch and BI Flume Canyon | River/Stream               | .7                                                                                                                                                                                                                                                                                                                                                                                                                                                                                                                                                                                                                                                                                                                                                                                                                                                                                                                                                                                                                                                                                                                                                                                                                                                                                                                                                                                                                                                                                                                                                                                                                                                                                                                                                                                                                                                                                                                                                                                                                                                                                                                             | ACCEPT   | ACCEPT    | UTAHDWQ_WQX-4959690 |
| 575 | UTAHDWQ_WQX =          | Utah Department Of Environmental Quality | STORET       | UTAHDWQ_WQX-4959700          | DIAMOND CK AB FLUME CANYON                        | River/Stream               | T.                                                                                                                                                                                                                                                                                                                                                                                                                                                                                                                                                                                                                                                                                                                                                                                                                                                                                                                                                                                                                                                                                                                                                                                                                                                                                                                                                                                                                                                                                                                                                                                                                                                                                                                                                                                                                                                                                                                                                                                                                                                                                                                             | ACCEPT   | ACCEPT    | UTAHDWQ_WQX-4959700 |
| 577 | UTAHDWQ_WQX            | Utah Department Of Environmental Quality | STORET       | UTAHDWQ_WQX-4959740          | Cottonwood Ck 2.9 MI ab Ranch                     | River/Stream               | T. T.                                                                                                                                                                                                                                                                                                                                                                                                                                                                                                                                                                                                                                                                                                                                                                                                                                                                                                                                                                                                                                                                                                                                                                                                                                                                                                                                                                                                                                                                                                                                                                                                                                                                                                                                                                                                                                                                                                                                                                                                                                                                                                                          | ACCEPT - | ACCEPT    | UTAHDWQ_WQX-4959740 |
| 587 | UTAHDWQ_WQX            | Utah Department Of Environmental Quality | STORET       | UTAHDWQ_WQX-4959710          | Diamond Creek 5.4 MI ab Ranch                     | River/Stream               | The state of the s | ACCEPT   | ACCEPT    | UTAHDWQ_WQX-4959710 |
| 595 | UTAHDWQ_WQX            | Utah Department Of Environmental Quality | STORET       | UTAHDWQ_WQX-4959810          | WESTWATER CK AB MIDDLE CYN                        | River/Stream               | T                                                                                                                                                                                                                                                                                                                                                                                                                                                                                                                                                                                                                                                                                                                                                                                                                                                                                                                                                                                                                                                                                                                                                                                                                                                                                                                                                                                                                                                                                                                                                                                                                                                                                                                                                                                                                                                                                                                                                                                                                                                                                                                              | ACCEPT   | ACCEPT    | UTAHDWQ_WQX-4959810 |