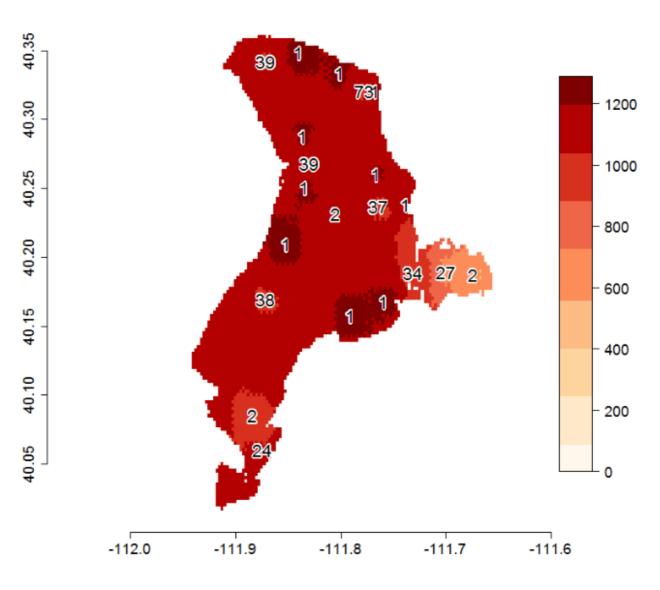

Lake elevation

Water chemistry

Trophic state

NLA comparison

Water quality map

Water chemistry

Lake elevation

This tool estimates lake-wide values for selected parameters, fractions, depths, and time periods via inverse path distance weighted interpolation. Please be patient - this type of interpolation accounts for land-barriers between sites, but is data intensive and therefore slow. Select desired parameters, then click 'Interpolate' to generate the map. Numbers plotted on the map show available sample sizes at each site used for interpolation. Year range: 1978 2014 2016 Month range: Parameter: Total dissolved solids Fraction: Dissolved Sample depth: Surface Interpolate For help with this tool, or to report a bug, please contact Jake Vander Laan, UDWQ, jvander@utah.gov, (801) 536-4350.