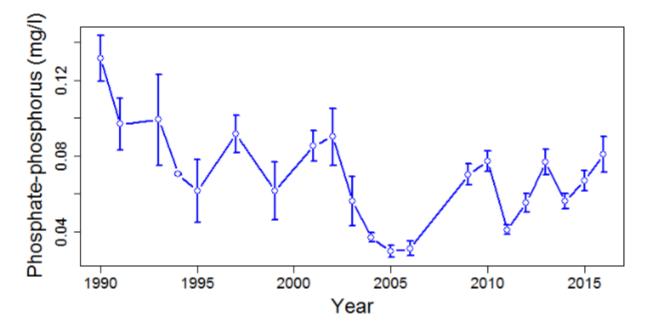

Lake elevation

Water chemistry

Trophic state

NLA comparison

Water quality map

Water chemistry

Lake elevation

This tool estimates lake-wide values for selected parameters, fractions, depths, and time periods via inverse path distance weighted interpolation. Please be patient - this type of interpolation accounts for land-barriers between sites, but is data intensive and therefore slow. Select desired parameters, then click 'Interpolate' to generate the map. Numbers plotted on the map show available sample sizes at each site used for interpolation. Year range: 1978 2014 2016 Month range: Parameter: Total dissolved solids Fraction: Dissolved Sample depth: Surface Interpolate For help with this tool, or to report a bug, please contact Jake Vander Laan, UDWQ, jvander@utah.gov, (801) 536-4350.