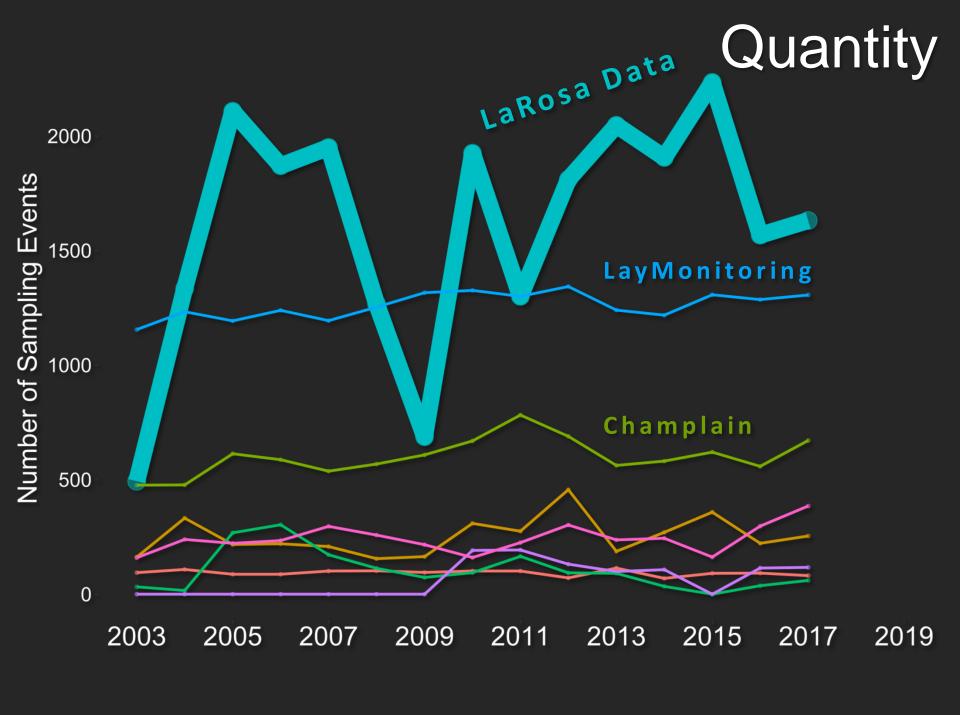

## LAROSA PARTNERSHIP PROGRAM

**QUANTITY** 

63,359 WQ Events

63,359 WQ Events

63,359 WQ Events

Vermont agriculture and environmental laboratory

Vermont agriculture and environmental laboratory

Vermont agriculture and environmental laboratory

Vermont agriculture and environmental laboratory