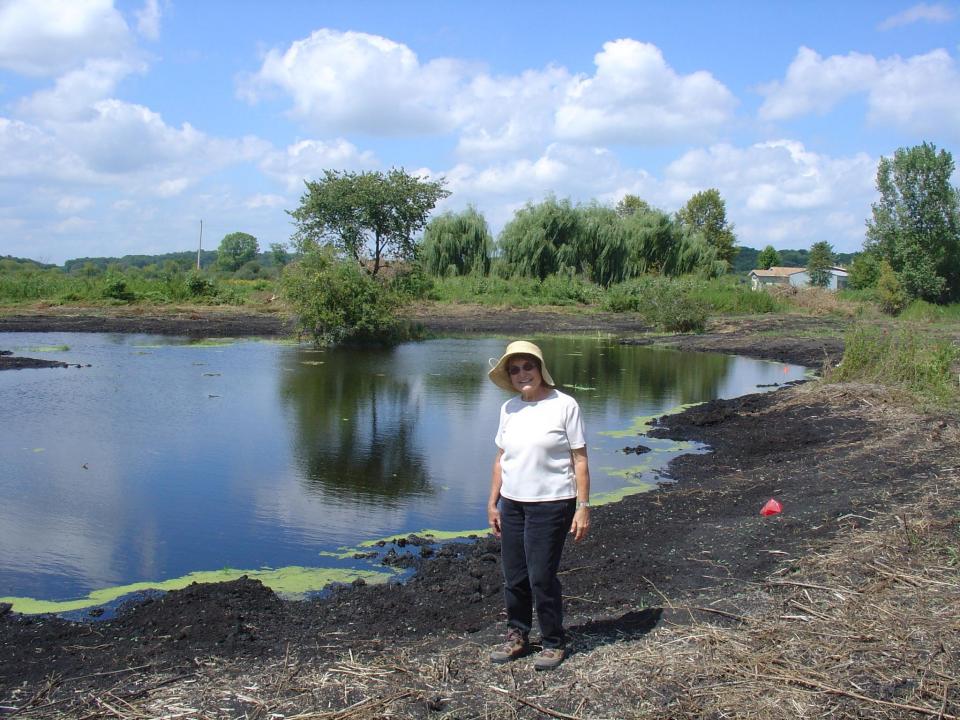

#### WI Partners Program Accomplishments 2001-2012

- 2,836 Total Projects
- 1,236 Wetland Projects
- 903 Wetland Restorations

- 34,767 Total Acres
- 10,818 Wetland Acres
- 6,127 Wetland Acres Restored

Wisconsin Partners Program Funding Levels 2001-2012

#### **Promoting Private Land Conservation Throughout Wisconsin.**

Contact us at: wisconsinplo@fws.gov or visit our webpage at http://www.fws.gov/midwest/WisconsinPartners/