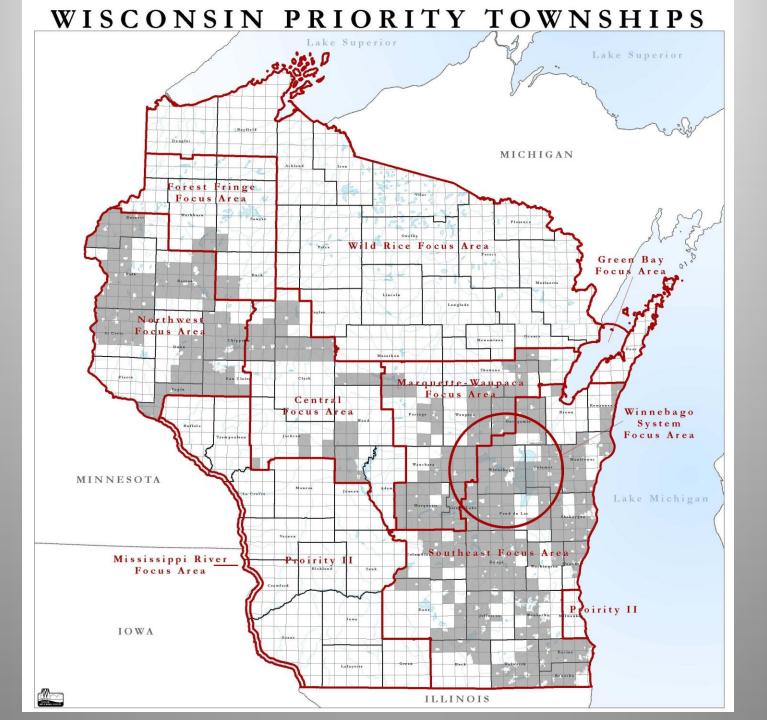

#### WI Partners Program Accomplishments 2001-2012

- 2,836 Total Projects
- 1,236 Wetland Projects
- 903 Wetland Restorations

- 34,767 Total Acres
- 10,818 Wetland Acres
- 6,127 Wetland Acres Restored

Wisconsin Partners Program Funding Levels 2001-2012