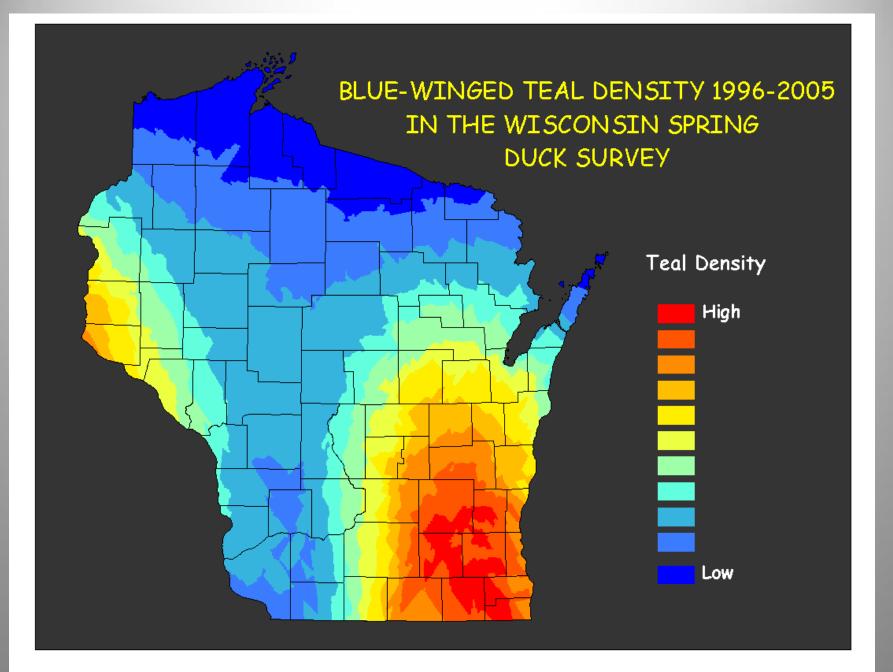

).

• Accomplishments:

Region 3 = \$7,300,000
HR Funds 2012= \$2,001,000
Partner Contributions: \$4,834,000

•WI = Habitat Funds \$700,000 •Partner Contributions: \$850,000





#### WI Partners Program Accomplishments 2001-2012





- 2,836 Total Projects
- 1,236 Wetland Projects
- 903 Wetland Restorations



- 34,767 Total Acres
- 10,818 Wetland Acres
- 6,127 Wetland Acres Restored

Wisconsin Partners Program Funding Levels 2001-2012

50





#### Wisconsin Partners Program Funding Levels 2001-2012





\*\* does not include over \$3,000,000 in in-kind contributions

#### **Promoting Private Land Conservation Throughout Wisconsin.**



Contact us at: wisconsinplo@fws.gov or visit our webpage at http://www.fws.gov/midwest/WisconsinPartners/



### **Strategic Habitat Conservation**















## **Restoration Influences**

### **Social**

- ownership
  - infrastructure
- land use history
- landowner wishes
- costs

### **Biological**

- Hydrology

   water source
   watershed land use
   drainage features
- Soils
- Vegetation
   Invasive species
   Rare species

Spriginal Artist to meet you ... www.CartoonStock.com Happy to neet you ... GLad to meet you ... earch IL 1 mban546 D MAN BUILDEN / DONN 3Aan Bob practices lying.



































# **Questions**?