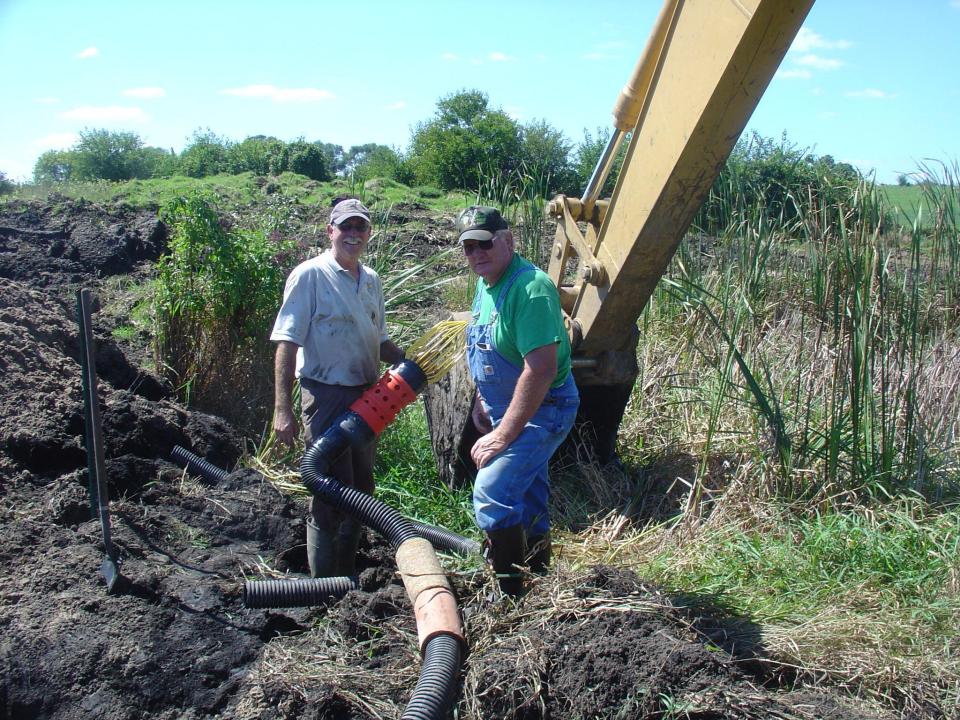

#### WI Partners Program Accomplishments 2001-2012

- 2,836 Total Projects
- 1,236 Wetland Projects
- 903 Wetland Restorations

- 34,767 Total Acres
- 10,818 Wetland Acres
- 6,127 Wetland Acres Restored

Wisconsin Partners Program Funding Levels 2001-2012

#### **Promoting Private Land Conservation Throughout Wisconsin.**

Contact us at: wisconsinplo@fws.gov or visit our webpage at http://www.fws.gov/midwest/WisconsinPartners/