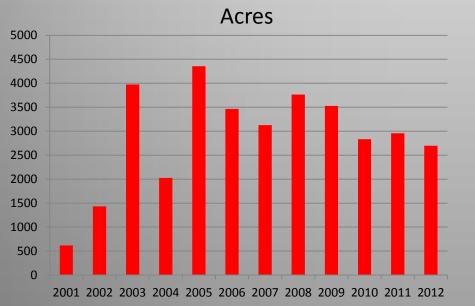

#### WI Partners Program Accomplishments 2001-2012

- 2,836 Total Projects
- 1,236 Wetland Projects
- 903 Wetland Restorations

- 34,767 Total Acres
- 10,818 Wetland Acres
- 6,127 Wetland Acres Restored

Wisconsin Partners Program Funding Levels 2001-2012

#### Wisconsin Partners Program Funding Levels 2001-2012

\*\* does not include over \$3,000,000 in in-kind contributions