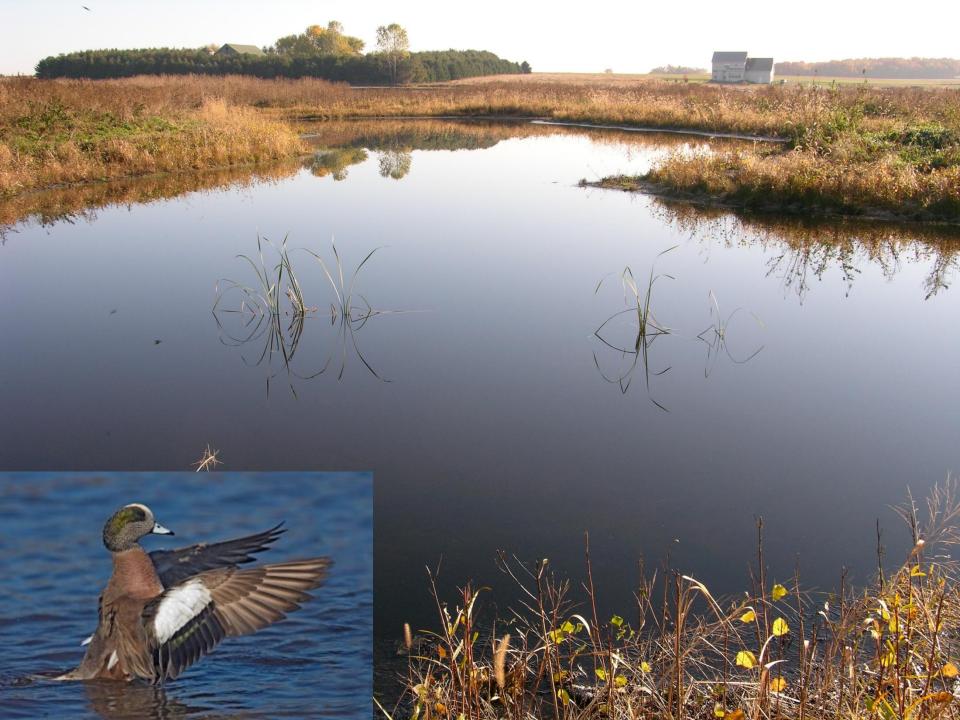

#### WI Partners Program Accomplishments 2001-2012

- 2,836 Total Projects
- 1,236 Wetland Projects
- 903 Wetland Restorations

- 34,767 Total Acres
- 10,818 Wetland Acres
- 6,127 Wetland Acres Restored

Wisconsin Partners Program Funding Levels 2001-2012

#### Wisconsin Partners Program Funding Levels 2001-2012

\*\* does not include over \$3,000,000 in in-kind contributions