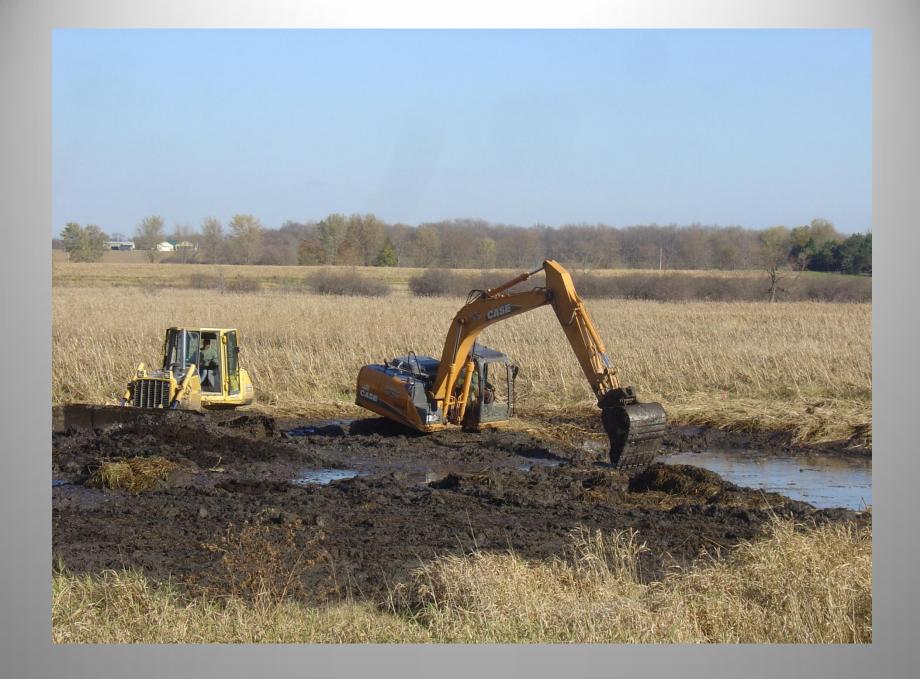

#### WI Partners Program Accomplishments 2001-2012

- 2,836 Total Projects
- 1,236 Wetland Projects
- 903 Wetland Restorations

- 34,767 Total Acres
- 10,818 Wetland Acres
- 6,127 Wetland Acres Restored

Wisconsin Partners Program Funding Levels 2001-2012