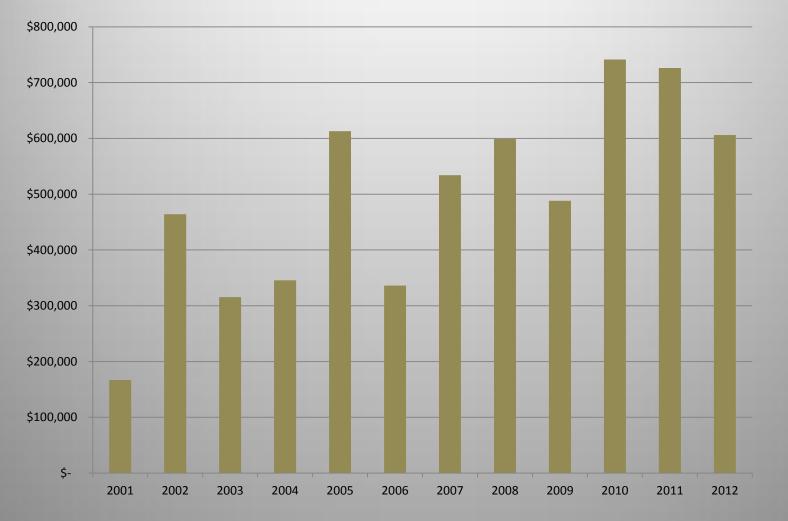

#### WI Partners Program Accomplishments 2001-2012

- 2,836 Total Projects
- 1,236 Wetland Projects
- 903 Wetland Restorations

- 34,767 Total Acres
- 10,818 Wetland Acres
- 6,127 Wetland Acres Restored

Wisconsin Partners Program Funding Levels 2001-2012

#### Wisconsin Partners Program Funding Levels 2001-2012

\*\* does not include over \$3,000,000 in in-kind contributions