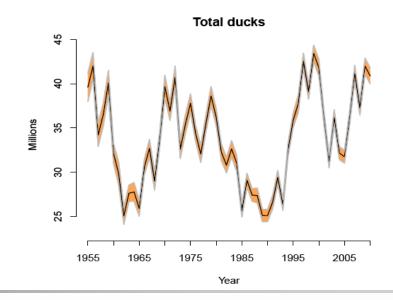

http://www.fws.gov/midwest/partners

- Program
- Process

#### Status of Ducks



#### Palmer Modified Drought Index August, 1988





#### Food Security Act of 1985

•The Food Security Act of 1985 (P.L. 99-198, also known as the 1985 <u>U.S.</u> <u>Farm Bill</u>)

#### **PFW Program**

• Mission: To efficiently achieve voluntary habitat restoration on private lands, through financial and technical assistance, for the benefit of Federal Trust Species

• Statue: PUBLIC LAW 109–294—OCT. 3, 2006 120 STAT. 1351: a.k.a – Partners for Fish and Wildlife Act (October 3, 2006); SEC. 5. AUTHORIZATION OF APPROPRIATIONS up to \$75,000,000 (~50,000,000 Nationally).

• Accomplishments:

Region 3 = \$7,300,000
HR Funds 2012= \$2,001,000
Partner Contributions: \$4,834,000

•WI = Habitat Funds \$700,000 •Partner Contributions: \$850,000





#### WI Partners Program Accomplishments 20