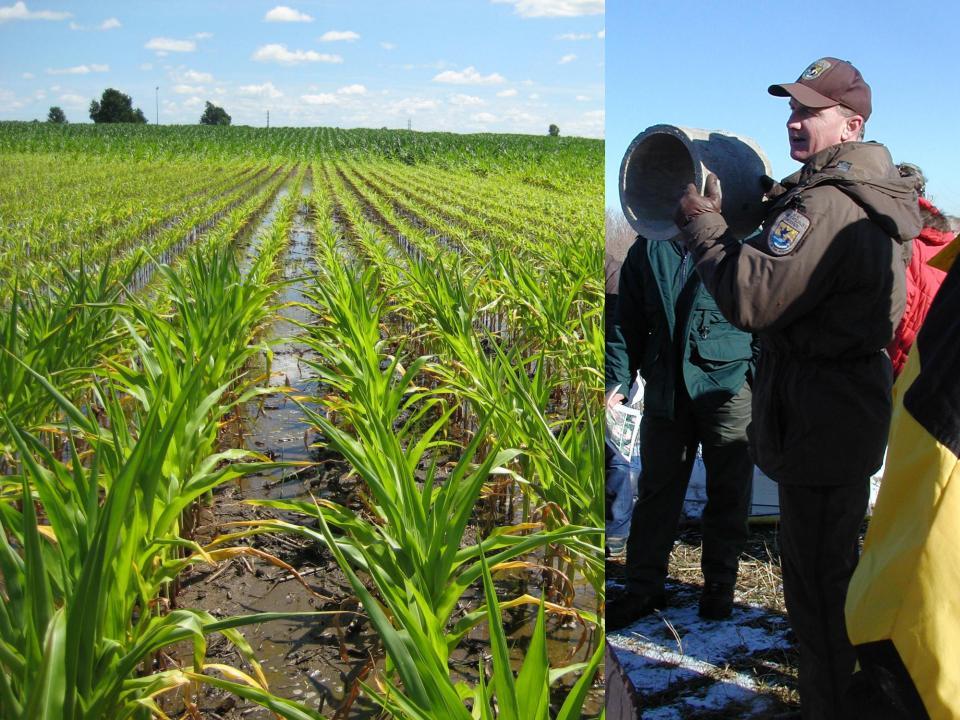

#### WI Partners Program Accomplishments 2001-2012

- 2,836 Total Projects
- 1,236 Wetland Projects
- 903 Wetland Restorations

- 34,767 Total Acres
- 10,818 Wetland Acres
- 6,127 Wetland Acres Restored

Wisconsin Partners Program Funding Levels 2001-2012

#### **Promoting Private Land Conservation Throughout Wisconsin.**

Contact us at: wisconsinplo@fws.gov or visit our webpage at http://www.fws.gov/midwest/WisconsinPartners/