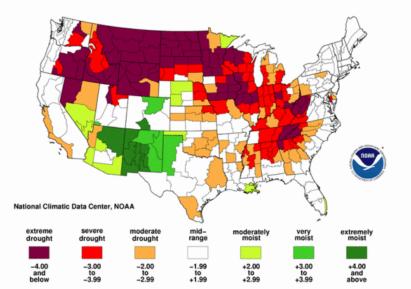

http://www.fws.gov/midwest/partners

- Program
- Process

#### Status of Ducks



#### Palmer Modified Drought Index August, 1988





#### Food Security Act of 1985

•The Food Security Act of 1985 (P.L. 99-198, also known as the 1985 <u>U.S.</u> <u>Farm Bill</u>)

#### **PFW Program**

• Mission: To efficiently achieve voluntary habitat restoration on private lands, through financial and technical assistance, for the benefit of Federal Trust Species

• Statue: PUBLIC LAW 109–294—OCT. 3, 2006 120 STAT. 1351: a.k.a – Partners for Fish and Wildlife Act (October 3, 2006); SEC. 5. AUTHORIZATION OF APPROPRIATIONS up to \$75,000,000 (~50,000,000 Nationally).

• Accomplishments:

Region 3 = \$7,300,000
HR Funds 2012= \$2,001,000
Partner Contributions: \$4,834,000

•WI = Habitat Funds \$700,000 •Partner Contributions: \$850,000





#### WI Partners Program Accomplishments 2001-2012





- 2,836 Total Projects
- 1,236 Wetland