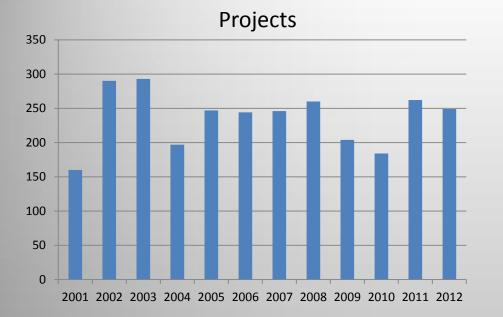

#### WI Partners Program Accomplishments 2001-2012

- 2,836 Total Projects
- 1,236 Wetland Projects
- 903 Wetland Restorations

- 34,767 Total Acres
- 10,818 Wetland Acres
- 6,127 Wetland Acres Restored

Wisconsin Partners Program Funding Levels 2001-2012

#### Wisconsin Partners Program Funding Levels 2001-2012

\*\* does not include over \$3,000,000 in in-kind contributions