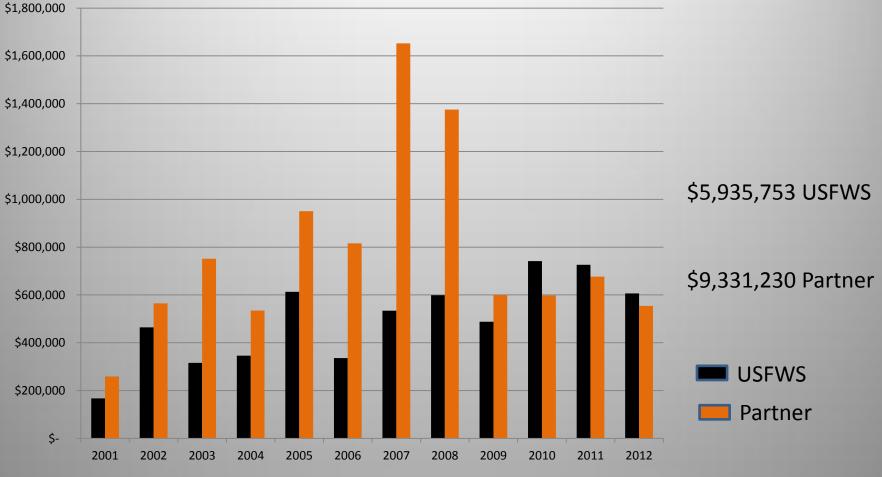

#### WI Partners Program Accomplishments 2001-2012

- 2,836 Total Projects
- 1,236 Wetland Projects
- 903 Wetland Restorations

- 34,767 Total Acres
- 10,818 Wetland Acres
- 6,127 Wetland Acres Restored

Wisconsin Partners Program Funding Levels 2001-2012

#### Wisconsin Partners Program Funding Levels 2001-2012

\*\* does not include over \$3,000,000 in in-kind contributions