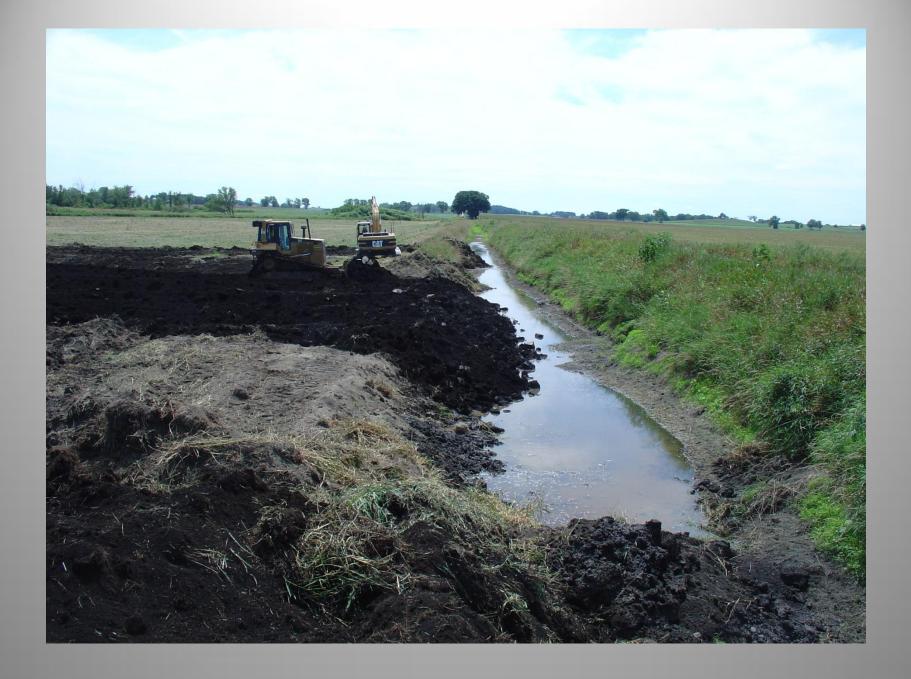

#### WI Partners Program Accomplishments 2001-2012

- 2,836 Total Projects
- 1,236 Wetland Projects
- 903 Wetland Restorations

- 34,767 Total Acres
- 10,818 Wetland Acres
- 6,127 Wetland Acres Restored

Wisconsin Partners Program Funding Levels 2001-2012