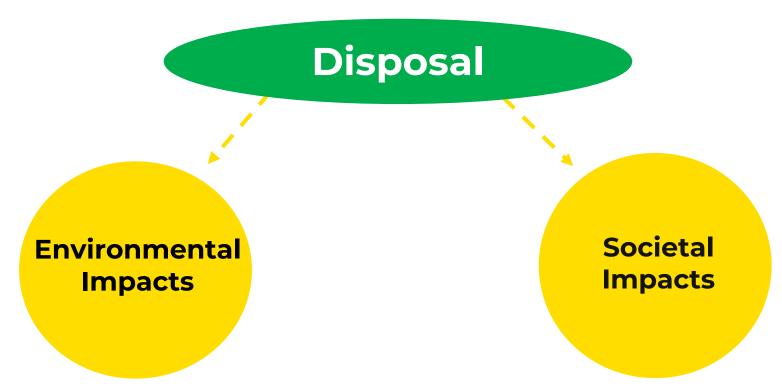

# What characteristics of the appliance life cycle are included in the Disposal Phase?