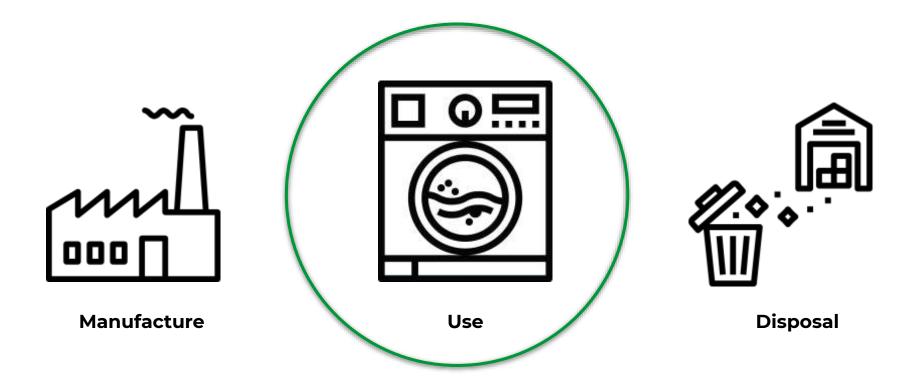

# What characteristics of the appliance life cycle are included in the Use Phase?