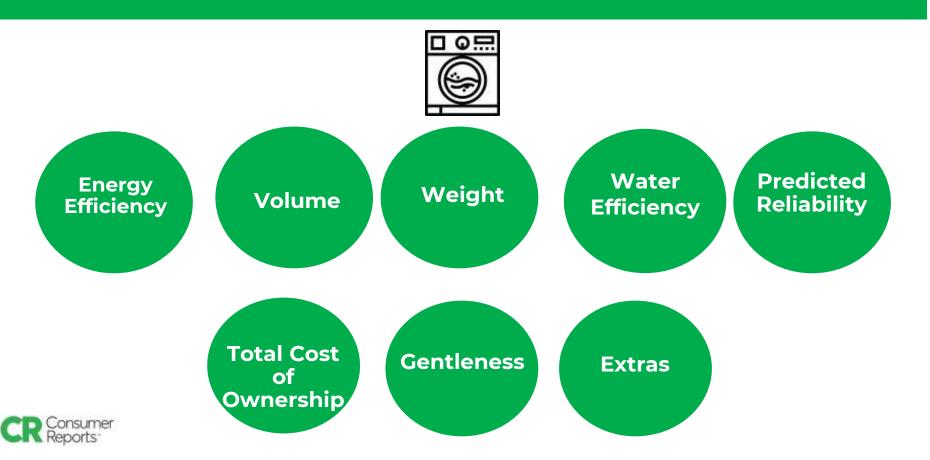

e survey of 2,240 American adults:



**58%** said they have bought a large appliance, such as a refrigerator, range, dishwasher, or laundry machine, within the past five years.

55% say that environmental concerns, such as energy efficiency or water consumption, were highly important to them.



### **Historically CR's Ratings Focus on Performance**





### CR's Ratings will include a holistic evaluation of product lifecycles





# **Green Choice for Home Products**





## What characteristics of the appliance life cycle are included in the Manufacturing Phase?



# What characteristics of the appliance life cycle are included in the Use Phase?



# What characteristics of the appliance life cycle are included in the Disposal Phase?





### **Evaluated Life Cycle Inputs of Washers**



### **Summary of Findings: Washing Machines**

- 20% of all CR washers have Green Choice designation
- **26%** of **recommended** models have Green Choice designation
- 50% of **Best Buy** washers have Green Choice designation



### **Evaluated Life Cycle Inputs of Dishwashers**





### **Summary of Findings: Dishwashers**

- 20% of all CR dishwashers have Green Choice designation
- 21% of recommended models have Green Choice designation
- 50% of **Best Buy** dishwashers have Green Choice designation



### **Next Steps: Future Categories**









Think of a question after the session?

Email me at

externalrelations@cr.consumer.org