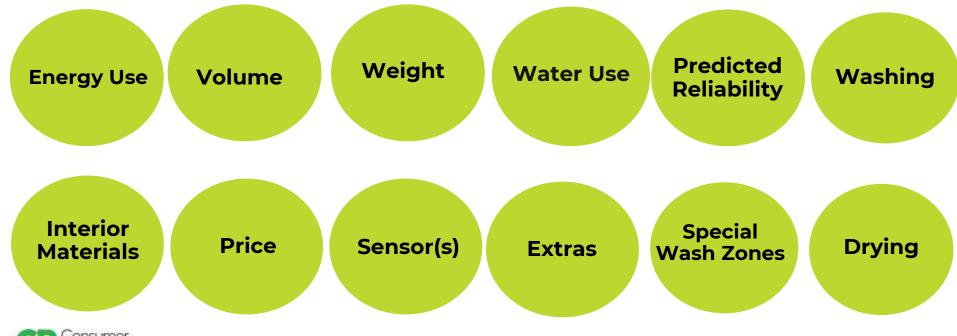

### **Evaluated Life Cycle Inputs of Dishwashers**

### **Summary of Findings: Dishwashers**

- 20% of all CR dishwashers have Green Choice designation
- 21% of recommended models have Green Choice designation
- 50% of **Best Buy** dishwashers have Green Choice designation