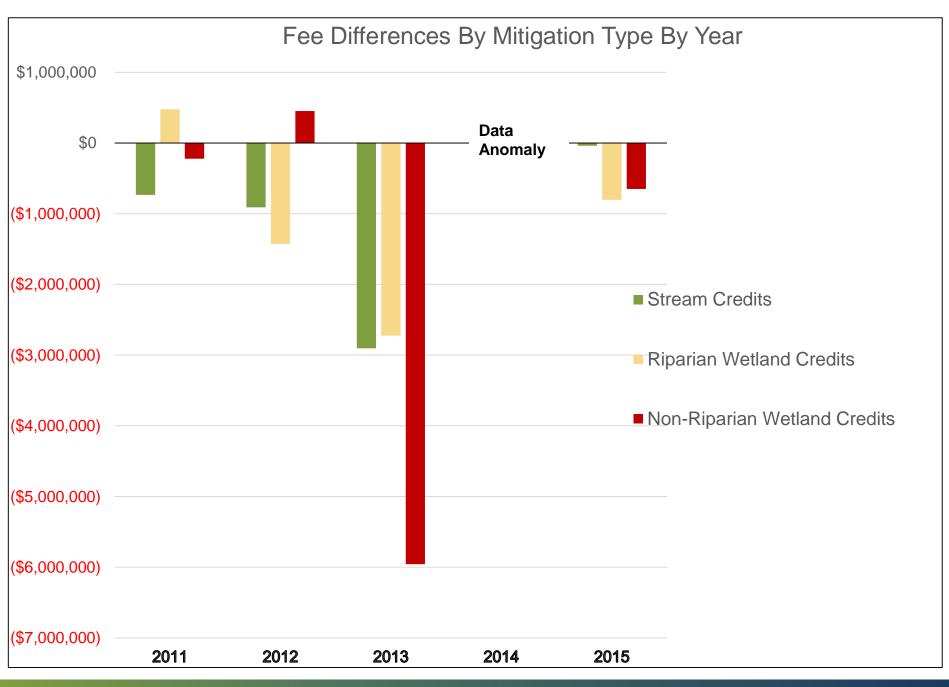

## Dye Branch 3685 Stream Credits Mooresville, NC

Houston, we have a problem...

#### Credit Volatility - Closout Report to Final Approval

Department of Environmental Quality

Division of Mitigation Services