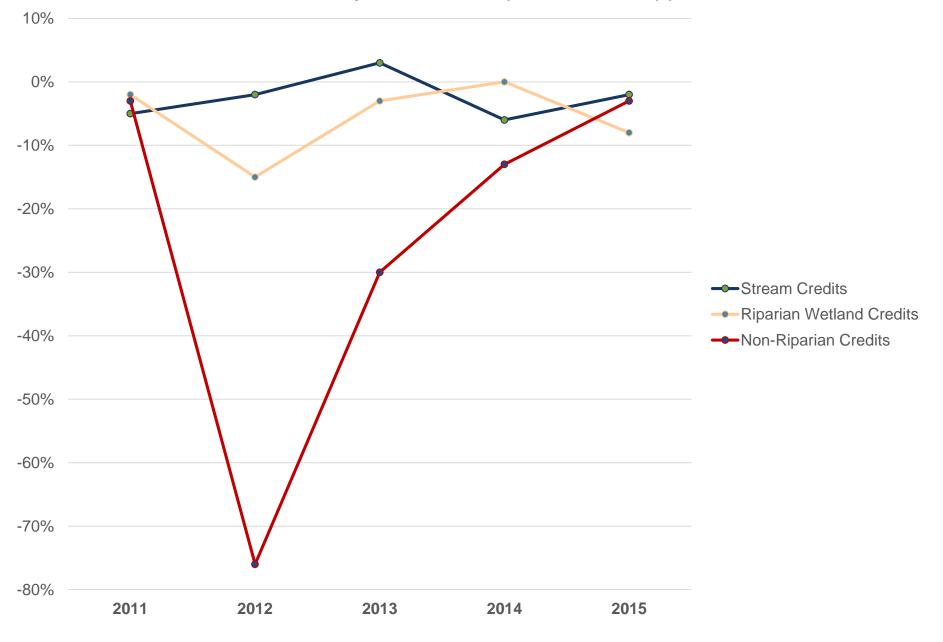

## Dye Branch 3685 Stream Credits Mooresville, NC

Houston, we have a problem...

#### Credit Volatility - Closout Report to Final Approval

Department of Environmental Quality

Division of Mitigation Services