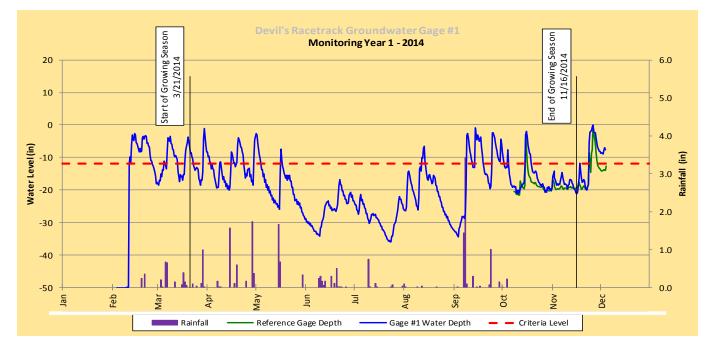

# Streams are not so easy.

MOST YEARS, STREAMS ARE ABOUT 90% OF FEES AND EXPENDITURES

DMS Program Evaluation

#### **Regulatory Risk**

Is the project delivering the expected credits (amount and type(s)?