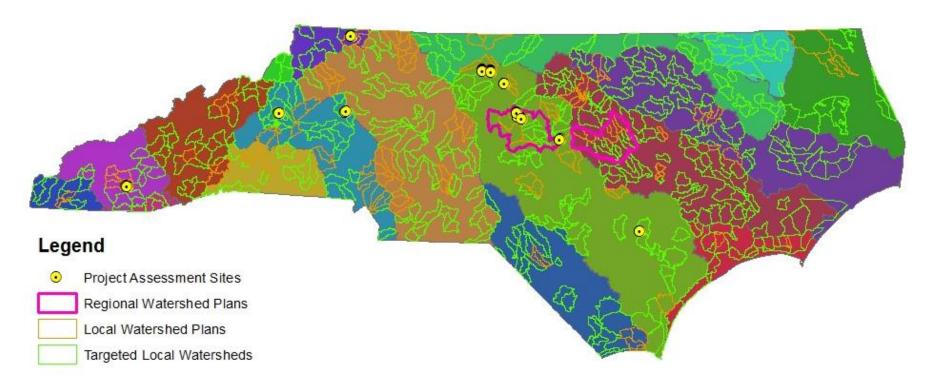

## **Environmental Evaluation — Watershed Monitoring**

Basin Planning (RBRP) Targeted Local Watershed Regional Plan Local Watershed Plan Avg. 10,596 mi<sup>2</sup> 62 – 390 mi<sup>2</sup> Avg 600 mi<sup>2</sup> Avg 100 mi<sup>2</sup>