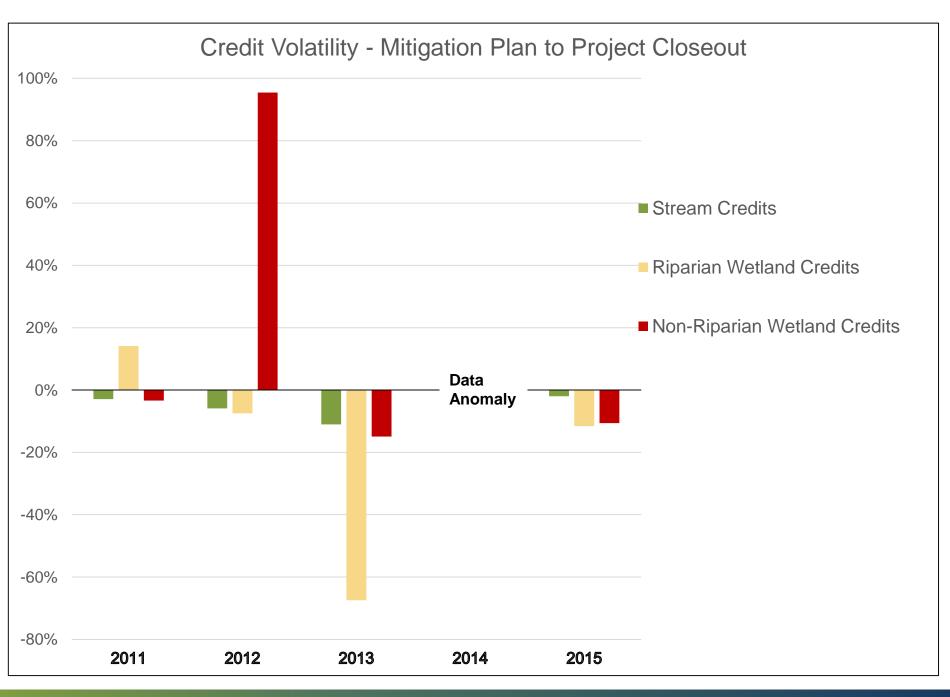

#### Credit Volatility - Closout Report to Final Approval

Department of Environmental Quality

Division of Mitigation Services