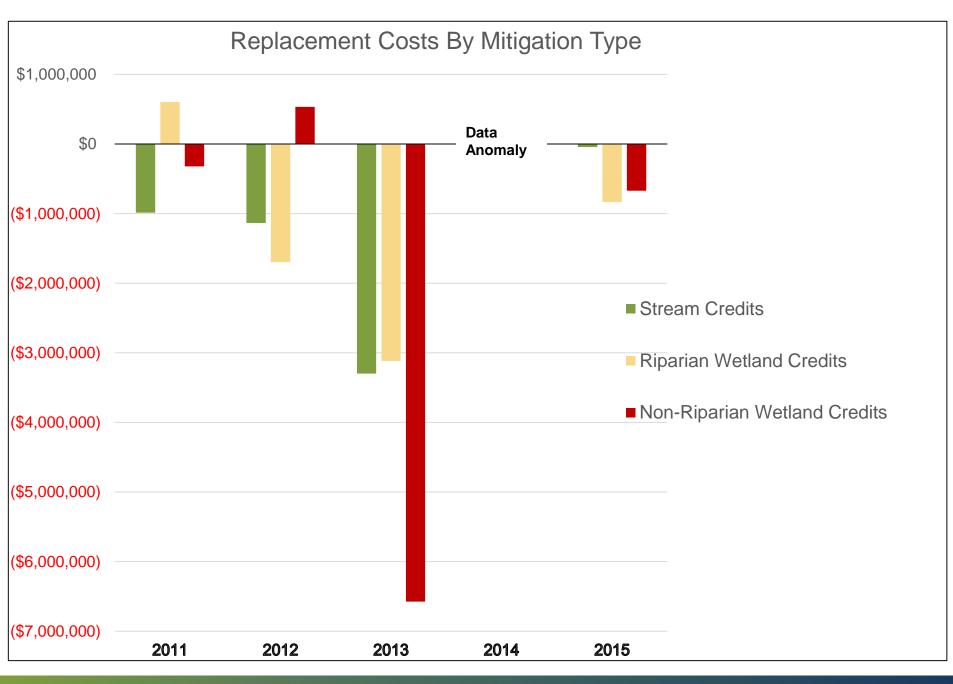

#### Credit Volatility - Closout Report to Final Approval

Department of Environmental Quality

Division of Mitigation Services